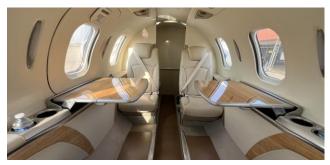

#### Interior/Exterior

- Parchment Interior in Sand Bar with Porcelain accent colors
- Brushed Star Silver and Pacific Maplewood Trim
- Honda Signature Paint Scheme in Yellow Pearl with Silver Pearl striping
- Speed Brake