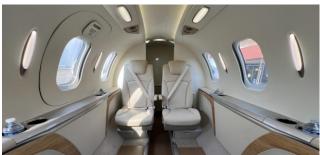

#### Interior/Exterior

- Parchment Interior in Sand Bar with Porcelain accent colors
- Brushed Star Silver and Pacific Maplewood Trim
- Honda Signature Paint Scheme in Yellow Pearl with Silver Pearl striping
- Speed Brake