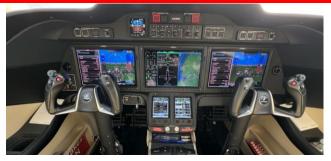

### Avionics

- Garmin G3000 all-glass Avionics Suite
- Three 14.1" High Res displays, showing flight instruments, navigation, communication, lighting controls, traffic, terrain, weather, aircraft systems status and alerting, checklists and more

**JJL** HondaJet

- Dual PFD's showing flight instrument data and pilot-selectable information in a 40:60 ratio split screen
- Dual Touchscreen controllers with 5.7" display providing a primary point of access for the majority of all avionics data inputs and selections
- Integrated avionics which provides enhanced situational awareness, functionality, ease of operation and redundancy