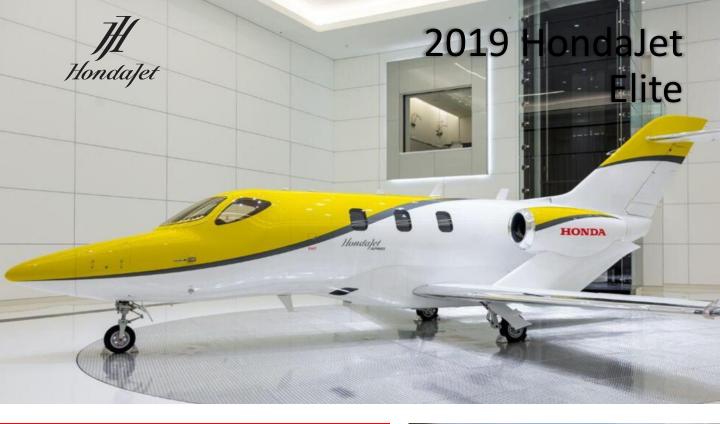

# 2019 HondaJet Elite

## N820JL SN 42000140

1,800 Hours | 1,400 Cycles GoGo Avance L3 WiFi Enrolled in GE EMC<sup>2</sup> Program Enrolled in FlightReady P2 Program Featuring OTWEM Over The Wing Engine Mounts Honda GE HF 120 Engines NLF (Natural Laminar Flow) Fuselage and Wings Composite Fuselage

#### Interior/Exterior

- Parchment Interior in Sand Bar with Porcelain accent colors
- Brushed Star Silver and Pacific Maplewood Trim
- Honda Signature Paint Scheme in Yellow Pearl with Silver Pearl striping
- Speed Brake